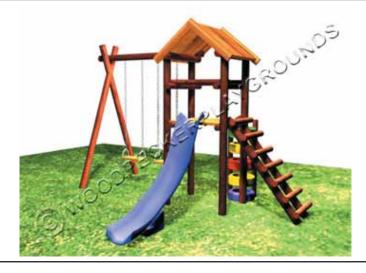

#### **SPIDERS WEB**

(+-5.6m x 4.3m.)

- Small Unit
- Wheel Tower
- Log Ladder
- Fibreglass Slide (3m)
- Double Swing (Tyre/wood seats.)

R 9 700.00 (Including Installation)