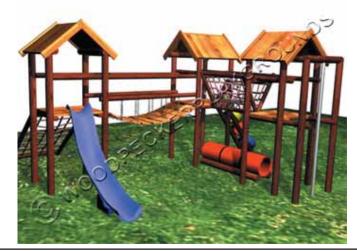

#### **GLADIATOR**

(+-6.1m x 5.2m.)

- 2 Small Units + 1 Small Unit (no roof)
- Suspension/solid Bridge
- Fireman's Pole
- Ramp with Rope
- Cat Walk
- Wheel Ramp
- Commando Net

R 18 300.00 (Including Installation)