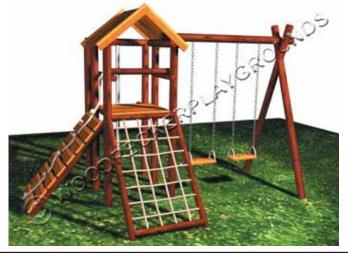

#### **FIRE STATION**

 $(+-5.5m \times 3m.)$ 

- Small Unit
- Commando Net
- Fireman's Pole
- Ramp with Rope
- Double Swing (Tyre/wood seats.)

R 8 600.00 (Including Installation)