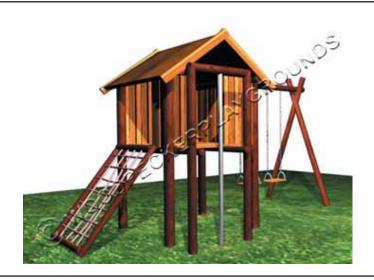

#### **FIRE STATION**

 $(+-5.5m \times 3m.)$ 

- Small Unit
- Commando Net
- Fireman's Pole
- Ramp with Rope
- Double Swing (Tyre/wood seats.)

R 8 600.00 (Including Installation)