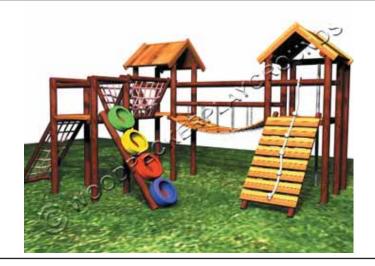

#### LEOPARD ROCK

(+-6.1m x 2.7m.)

- 2 Small Units
- Suspension/solid Bridge
- Wheel Ramp
- Log Ladder
- Fireman's Pole
- Wheel Tower

R 12 600.00 (Including Installation)