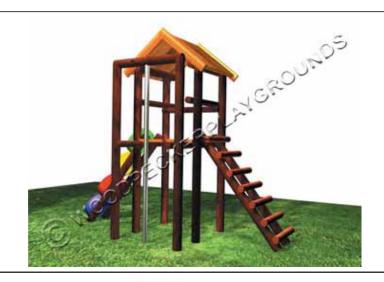

#### ROBINHOOD

 $(+-4.2m \times 1.5m)$ 

- Small Unit
- Wheel Ramp
- Log Ladder
- Fireman's Pole

R5 800.00 (Including Installation)