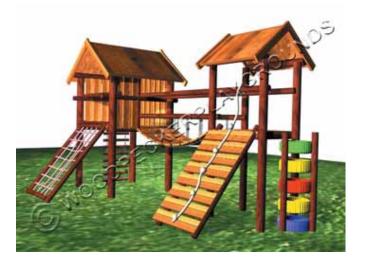

#### LIONS DEN

(+-6m x 3.3m.)

- Medium + Small Unit
- Commando Net
- Suspension/solid Bridge
- Ramp with Rope
- Chain Ladder
- Wheel Tower

(The medium unit can be changed to a large unit: **R17 100.00**)

Please note: The planks on two sidesstarts from the floor up to the safety railing, with small gaps in between.

R 15 600.00 (Including Installation)