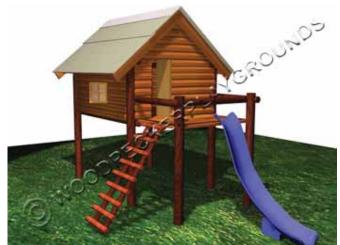

#### **PIGGLET'S CABIN**

(+-5.5m x 3.6m.)

- 1 Large log profile unit with 2 glass windows, 1 door, veranda, waterproof roof and sides
- Log Ladder
- Fibreglass Slide (3m) !! Great for sleepovers !!

R 17 500.00 (Including Installation)