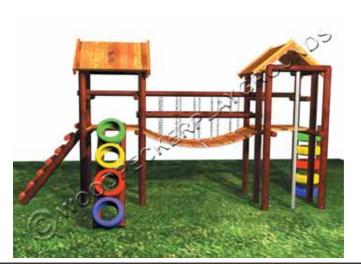

#### **TIGGER**

(+-7.6m x 3.7m.)

- 1 Medium Unit +
  - 1 Small Unit (no roof)
- Ramp with Rope
- Suspension/solid Bridge
- Wheel Ramp
- Wheel Tower
- Fibreglass slide (2,4m)

R 12 900.00 (Including Installation)