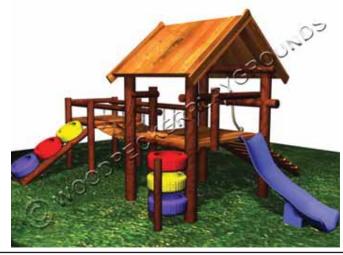

#### **TIGGER**

(+-7.6m x 3.7m.)

- 1 Medium Unit +
  - 1 Small Unit (no roof)
- Ramp with Rope
- Suspension/solid Bridge
- Wheel Ramp
- Wheel Tower
- Fibreglass slide (2,4m)

R 12 900.00 (Including Installation)