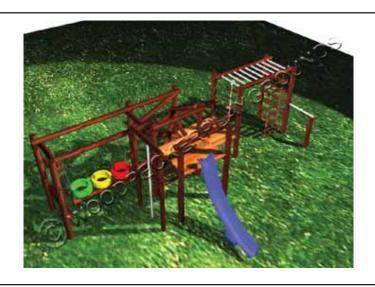

### MOWGLI'S ADVENTURE (+-6.9mx4.6m)

- 2 Platforms
- Sky ladder
- Fibreglass slide (2,4m)
- Fireman's Pole
- Spiderweb
- Wheel Trap
- Horizontal Bar
- Chain Ladder
- Rope Ladder

R 13 200.00 (Including Installation)