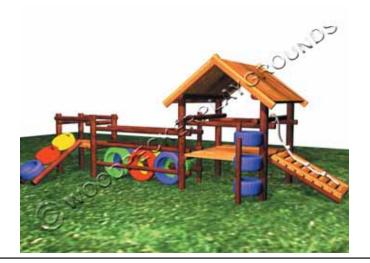

### MOWGLI'S ADVENTURE (+-6.9mx4.6m)

- 2 Platforms
- Sky ladder
- Fibreglass slide (2,4m)
- Fireman's Pole
- Spiderweb
- Wheel Trap
- Horizontal Bar
- Chain Ladder
- Rope Ladder

R 13 200.00 (Including Installation)