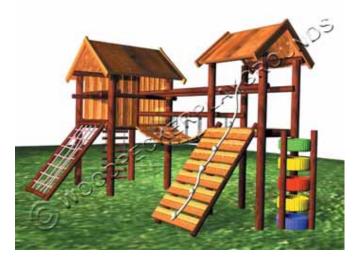

#### **LIONS DEN**

 $(+-6m \times 3.3m.)$ 

- Medium platform + Small platform
- Commando Net
- Suspension/solid Bridge
- Ramp with Rope
- Chain Ladder
- Wheel Tower

(The medium platform can be changed to a

large: R18 300)

Please note: The planks on two sidesstarts from the floor up to the safety railing, with small gaps in between.

R16 800 (Incl

(Including Installation)