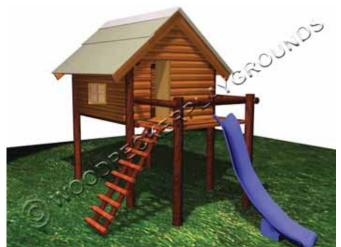

#### **PIGGLET'S CABIN**

(+-5.5m x 3.5m.)

- 1 Large platform log profile unit with 2 glass windows, 1 door, veranda, waterproof roof and sides
- Log Ladder
- 3m Fibreglass Slide (Heavy duty)
   !! Perfect for storing toys or to put in furniture !!

R18 900

(Including Installation)