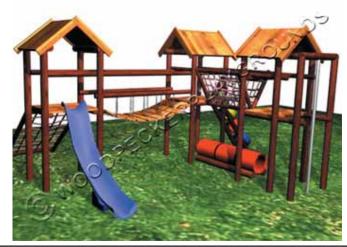

#### **GLADIATOR**

(+-6.1m x 5.2m.)

- 3 Small platforms (1 with no roof)
- Suspension/solid Bridge
- Fireman's Pole
- Ramp with Rope
- Cat Walk
- Wheel Ramp
- Commando Net

R19 700

(Including Installation)