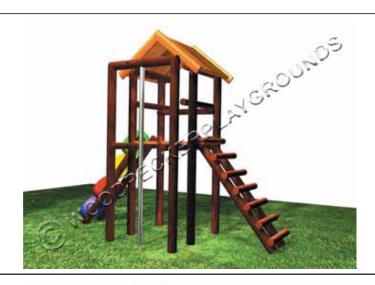

#### **ROBINHOOD**

 $(+-4m \times 1.5m)$ 

- Small platform
- Wheel Ramp
- Log Ladder
- Fireman's Pole

R6 300 (Including Installation)