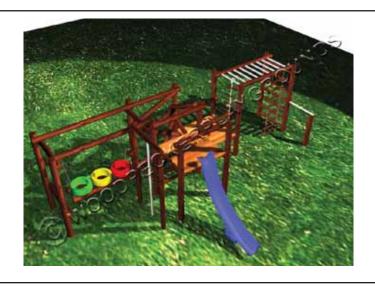

### MOWGLI'S ADVENTURE (+-6.9mx4.6m)

- 2 Small platforms (no roofs)
- Sky ladder
- 2.4m Fibreglass slide (Heavy duty)
- Fireman's Pole
- Spiderweb
- Wheel Trap
- Horizontal Bar
- Chain Ladder
- Rope Ladder

R14 200

(Including Installation)