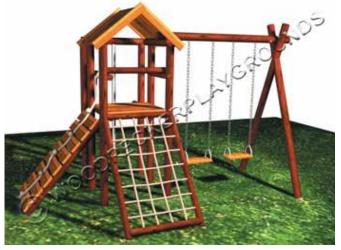

#### **FIRE STATION**

 $(+-5.5m \times 3m.)$ 

- Small platform
- Commando Net
- Fireman's Pole
- Ramp with Rope
- Double Swing (Tyre/wood seats)

R9 200 (Including Installation)