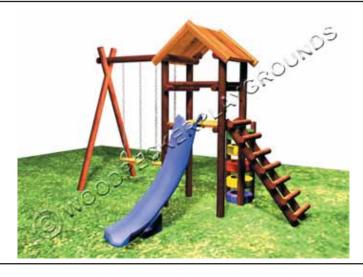

#### **SPIDERS WEB**

(+-5.6m x 4.3m.)

- Small platform
- Wheel Tower
- Log Ladder
- 3m Fibreglass Slide (Heavy duty)
- Double Swing (Tyre/wood seats)

R10 400 (Including Installation)