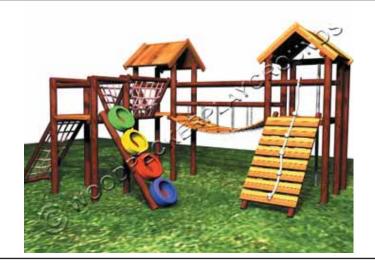

#### LEOPARD ROCK

(+-6.1m x 2.7m.)

- 2 Small platforms
- Suspension/solid Bridge
- Wheel Ramp
- Log Ladder
- Fireman's Pole
- Wheel Tower

R13 600 (Including Installation)