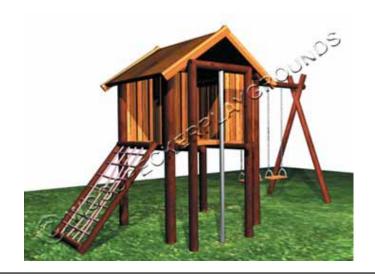

#### **FIRE STATION**

 $(+-5.5m \times 3m.)$ 

- Small platform
- Commando Net
- Fireman's Pole
- Ramp with Rope
- Double Swing (Tyre/wood seats)

R9 200 (Including Installation)