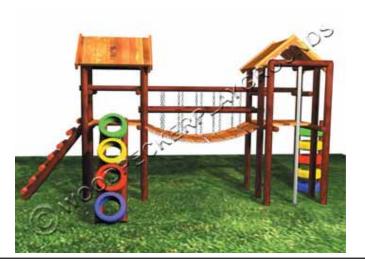

### MOWGLI'S ADVENTURE (+-6.9mx4.6m)

- 2 Small platforms (no roofs)
- Sky ladder
- 2.4m Fibreglass slide (Heavy duty)
- Fireman's Pole
- Spiderweb
- Wheel Trap
- Horizontal Bar
- Chain Ladder
- Rope Ladder

R14 200

(Including Installation)