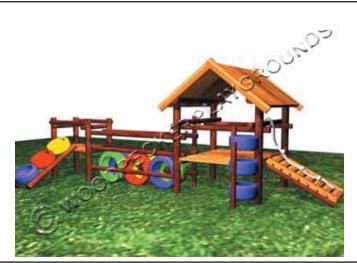

### MOWGLI'S ADVENTURE (+-6.9mx4.6m)

- 2 Small platforms (no roofs)
- Sky ladder
- 2.4m Fibreglass slide (Heavy duty)
- Fireman's Pole
- Spiderweb
- Wheel Trap
- Horizontal Bar
- Chain Ladder
- Rope Ladder

R14 200

(Including Installation)