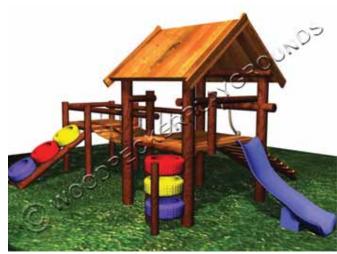

#### **TIGGER**

(+-7.6m x 3.7m.)

- 1 Medium platform +
- 1 Small platform (no roof)
- Ramp with Rope
- Suspension/solid Bridge
- Wheel Ramp
- Wheel Tower
- 2.4m Fibreglass slide (Heavy duty)

R14 300

(Including Installation)